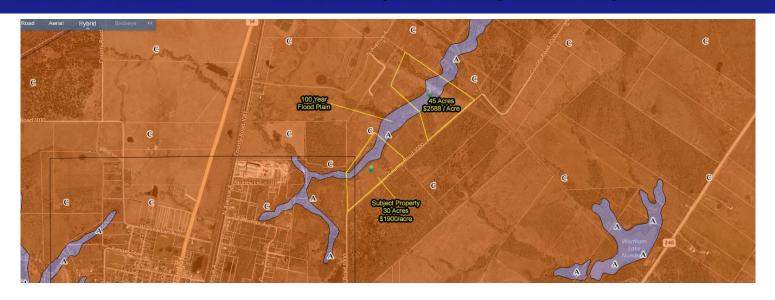

## 30 Acre Hunting / Recreation Tract in Wortham, TX

Information contained herein has been obtained from the owner of the property or obtained from other sources that we deem reliable. We have no reason to doubt its accuracy, but we do not guarantee it.