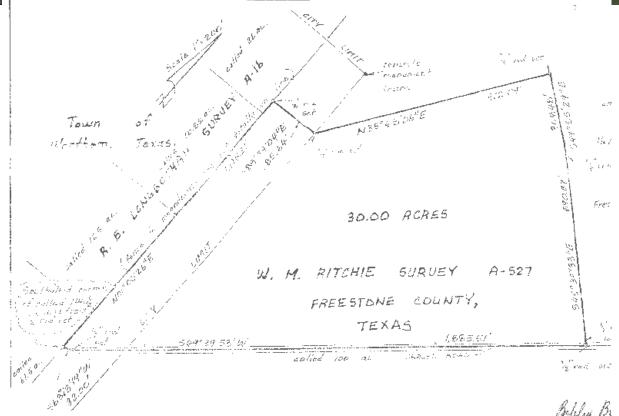

## 30 Acre Hunting / Recreation Tract in Wortham, TX

Information contained herein has been obtained from the owner of the property or obtained from other sources that we deem reliable. We have no reason to doubt its accuracy, but we do not guarantee it.