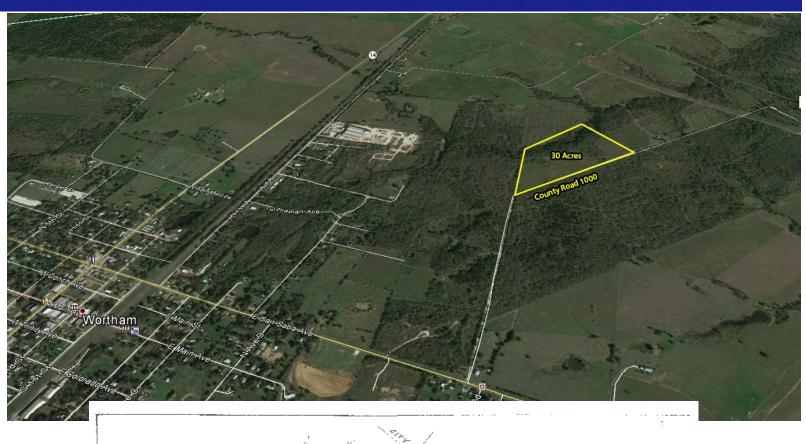

## 30 Acre Hunting / Recreation Tract in Wortham, TX

Information contained herein has been obtained from the owner of the property or obtained from other sources that we deem reliable. We have no reason to doubt its accuracy, but we do not guarantee it.