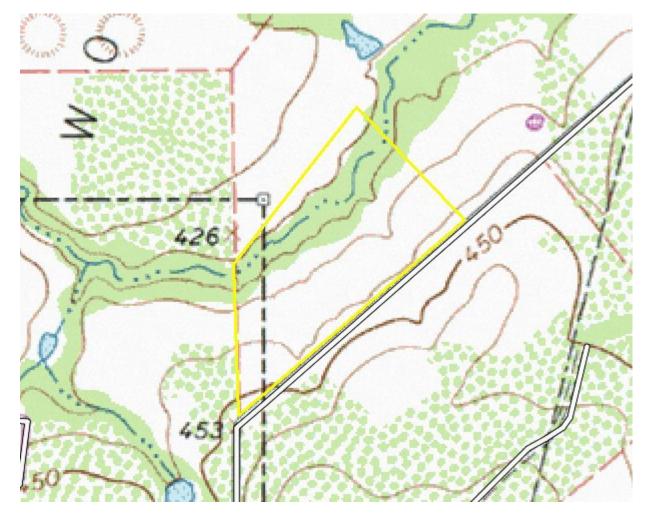

## 30 Acre Hunting / Recreation Tract in Wortham, TX

Information contained herein has been obtained from the owner of the property or obtained from other sources that we deem reliable. We have no reason to doubt its accuracy, but we do not guarantee it.