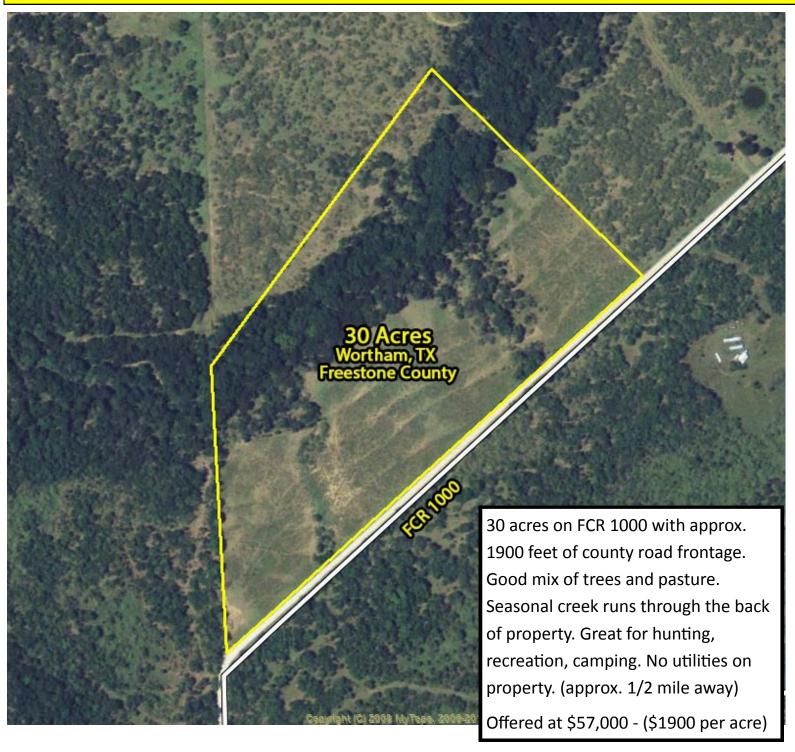

## 30 Acre Hunting / Recreation Tract in Wortham, TX

Information contained herein has been obtained from the owner of the property or obtained from other sources that we deem reliable. We have no reason to doubt its accuracy, but we do not guarantee it.